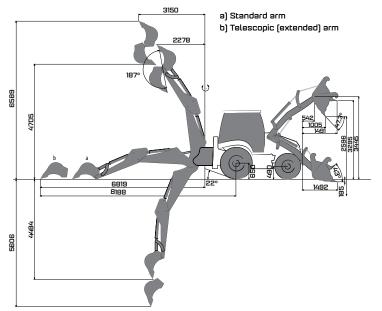

| BACKHOE PERFORMANCE        |                 |                         |                          |  |  |  |  |
|----------------------------|-----------------|-------------------------|--------------------------|--|--|--|--|
|                            | Standard<br>arm | Telescopic arm extended | Telescopic arm retracted |  |  |  |  |
| Bucket capacity            |                 | 0.18 m <sup>3</sup>     |                          |  |  |  |  |
| Max. bucket breakout force | 6865 kgf        | 7020 kgf                | 7020 kgf                 |  |  |  |  |
| Max. arm breakout force    | 3290 kgf        | 2230 kgf                | 3160 kgf                 |  |  |  |  |