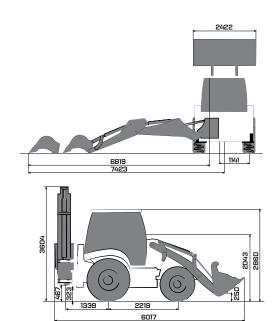

| LOADER PERFORMANCE              |          |
|---------------------------------|----------|
| 6 in 1 bucket capacity          | 1.1 m³   |
| Max. bucket breakout force      | 7380 kgf |
| Max. loading arm breakout force | 7380 kgf |
| Lifting capacity to max. height | 3360 kg  |