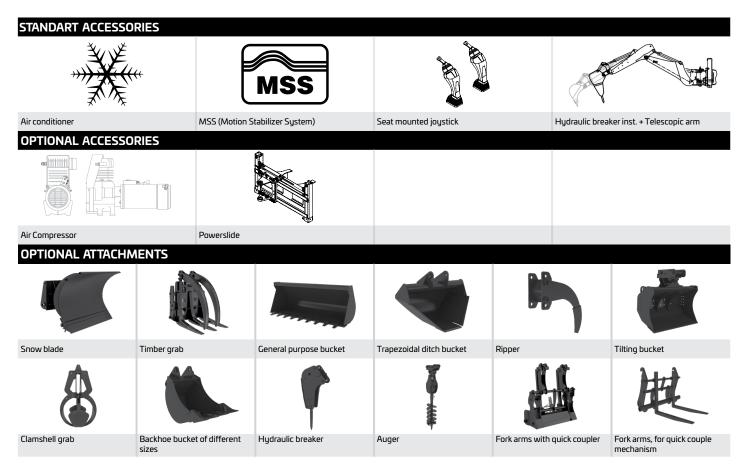

#### CAB&HOOD

- Widened visual angle
- Ergonomic & Aesthetic Interior Design
- High capacity A/C system (option)
- Improved ventilating with 17 air nozzles
- Cool-box
- ROPS and FOPS certificated cab
- 4.3" TFT display on front and 7" on rear side dsiplay
- Pool type floor mats
- Seat Mounted Controls improve Operator Comfort & Ergonomics
- Seat entegreted opera control button
- TIPSHIFT (FNR) function
- RTD (Return to dig)
- Multi purpose bucket with proposal control
- Autotilt steering wheel
- Loader boom lock
- Double brake sytstem
- Storage boxes
- Foldable side steps
- Phone and cup holder
- Interior led lights
- MP3 radio
- Bluetooth radio (option)
- USB charging ports
- Openable cooling package
- Smartlink
- Air suspension seat
- Mechanical forklift attachment
- Auto engine stop
- Auto throttle
- LED working ligths
- LED step ligths
- ISO patternshifter